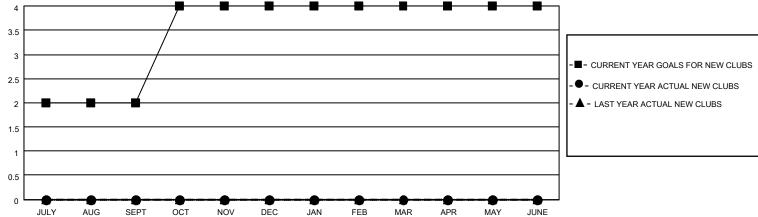

## District 3 NW

| Clubs RESULTS FOR 2022-2023 |   |   |   | Members RESULTS FOR 2022-2023 |    |   |   |
|-----------------------------|---|---|---|-------------------------------|----|---|---|
|                             |   |   |   |                               |    |   |   |
| JULY/AUG/SEPT               | 2 | 0 | 0 | JULY/AUG/SEPT                 | 10 | 4 | 8 |
| OCT/NOV/DEC                 | 2 | 0 | 0 | OCT/NOV/DEC                   | 10 | 0 | 0 |
| JAN/FEB/MAR                 | 0 | 0 | 0 | JAN/FEB/MAR                   | 3  | 0 | 0 |
| APR/MAY/JUNE                | 0 | 0 | 0 | APR/MAY/JUNE                  | 3  | 0 | 0 |