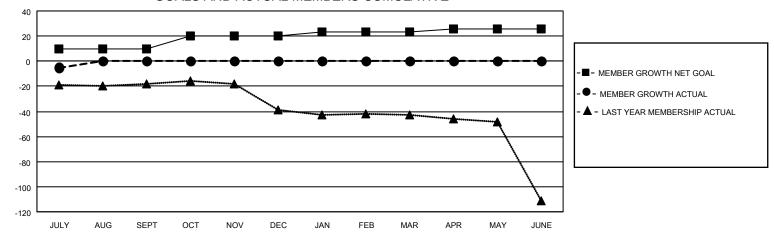

## District 3 NW

| Clubs RESULTS FOR 2022-2023 |   |   |   | Members RESULTS FOR 2022-2023 |    |   |   |
|-----------------------------|---|---|---|-------------------------------|----|---|---|
|                             |   |   |   |                               |    |   |   |
| JULY/AUG/SEPT               | 2 | 0 | 0 | JULY/AUG/SEPT                 | 10 | 4 | 8 |
| OCT/NOV/DEC                 | 2 | 0 | 0 | OCT/NOV/DEC                   | 10 | 0 | 0 |
| JAN/FEB/MAR                 | 0 | 0 | 0 | JAN/FEB/MAR                   | 3  | 0 | 0 |
| APR/MAY/JUNE                | 0 | 0 | 0 | APR/MAY/JUNE                  | 3  | 0 | 0 |

## GOALS AND ACTUAL MEMBERS CUMULATIVE

| DROPPED CLUBS: 0 |   | 2 CLUBS OF 42 ADDED 1 OR<br>MORE NEW MEMBERS | GENDER DISTRIBUTION                |              |  |
|------------------|---|----------------------------------------------|------------------------------------|--------------|--|
|                  |   | MONE NEW MEMBERS                             | MALE                               | 758 (74.83%) |  |
|                  |   |                                              | FEMALE                             | 254 (25.07%) |  |
| DROPPED MEMBERS  |   |                                              | NON BINARY                         | 0 (0.00%)    |  |
|                  |   |                                              | PREFER NOT TO ANSWER               | 1 (0.10%)    |  |
| DECEASED         | 2 |                                              |                                    | ,            |  |
| CLUB CANCELLED   | 0 | CLICK HERE FOR CUMULATIVE                    | TOTAL FAMILY UNIT MEMBERS 129      |              |  |
| OTHER            | 6 | MEMBERSHIP DATA                              |                                    |              |  |
| TOTAL            | 8 |                                              | FAMILY MEMBERS PAYING HALF DUES 65 |              |  |
|                  |   |                                              |                                    |              |  |